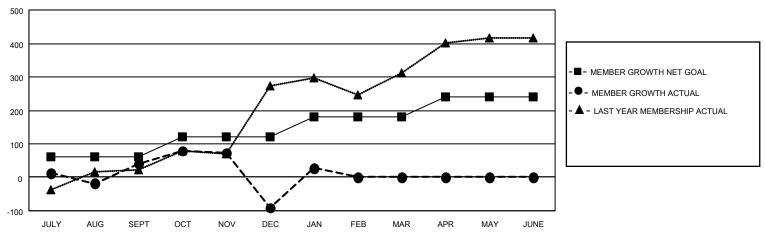

### GOALS AND ACTUAL MEMBERS CUMULATIVE

| DROPPED CLUBS: 11 |     | 57 CLUBS OF 102 ADDED 1 OR<br>MORE NEW MEMBERS | GENDER DISTRIBUTION                 |                                  |  |
|-------------------|-----|------------------------------------------------|-------------------------------------|----------------------------------|--|
|                   |     | WORL NEW WEIWIBERG                             | MALE<br>FEMALE                      | 1,682 (50.37%)<br>1,656 (49.60%) |  |
| DROPPED MEMBERS   |     |                                                | NON BINARY PREFER NOT TO ANSWER     | 0 (0.00%)<br>1 (0.03%)           |  |
| DECEASED          | 24  |                                                | PREFER NOT TO ANSWER                | 1 (0.03 %)                       |  |
| CLUB CANCELLED    | 213 | CLICK HERE FOR CUMULATIVE                      | TOTAL FAMILY UNIT MEMBERS           | 1,089                            |  |
| OTHER             | 173 | MEMBERSHIP DATA                                |                                     |                                  |  |
| TOTAL             | 410 |                                                | FAMILY MEMBERS PAYING HALF DUES 647 |                                  |  |
|                   |     |                                                |                                     |                                  |  |