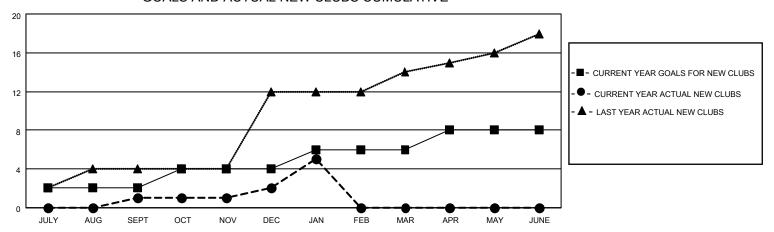

## MONTHLY MEMBERSHIP PROGRESS REPORT

# **LOCATION PHILIPPINES**

## District 301A2

| Clubs RESULTS FOR 2021-2022 |   |   |   | Members RESULTS FOR 2021-2022 |    |     |     |
|-----------------------------|---|---|---|-------------------------------|----|-----|-----|
|                             |   |   |   |                               |    |     |     |
| JULY/AUG/SEPT               | 2 | 1 | 3 | JULY/AUG/SEPT                 | 60 | 151 | 106 |
| OCT/NOV/DEC                 | 2 | 1 | 8 | OCT/NOV/DEC                   | 60 | 168 | 288 |
| JAN/FEB/MAR                 | 2 | 3 | 0 | JAN/FEB/MAR                   | 60 | 156 | 16  |
| APR/MAY/JUNE                | 2 | 0 | 0 | APR/MAY/JUNE                  | 60 | 0   | 0   |

### GOALS AND ACTUAL NEW CLUBS CUMULATIVE



### GOALS AND ACTUAL MEMBERS CUMULATIVE



| DROPPED CLUBS: 11 |     | 57 CLUBS OF 102 ADDED 1 OR<br>MORE NEW MEMBERS | GENDER DISTRIBUTION                 |                                  |  |
|-------------------|-----|------------------------------------------------|-------------------------------------|----------------------------------|--|
|                   |     | WORL NEW WEIWIBERG                             | MALE<br>FEMALE                      | 1,682 (50.37%)<br>1,656 (49.60%) |  |
| DROPPED MEMBERS   |     |                                                | NON BINARY PREFER NOT TO ANSWER     | 0 (0.00%)<br>1 (0.03%)           |  |
| DECEASED          | 24  |                                                | PREFER NOT TO ANSWER                | 1 (0.03 %)